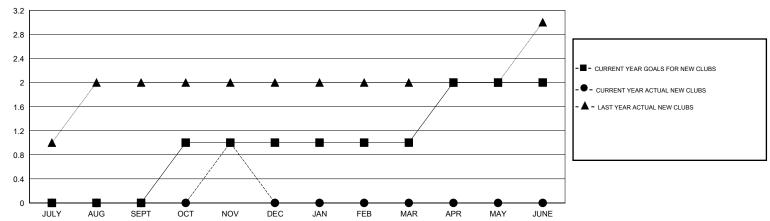

### GOALS AND ACTUAL NEW CLUBS CUMULATIVE

# **LOCATION PHILIPPINES**

GMT CA 5

|               |                  | Clubs             |                  |                  |                       |                    | Members                             |                    |                  |
|---------------|------------------|-------------------|------------------|------------------|-----------------------|--------------------|-------------------------------------|--------------------|------------------|
|               | RESUL            | LTS FOR 2016-2017 |                  |                  | RESULTS FOR 2016-2017 |                    |                                     |                    |                  |
| QUARTER       | NEW CLUB<br>GOAL | NEW CLUBS         | DROPPED<br>CLUBS | NET<br>GAIN/LOSS | QUARTER               | NEW MEMBER<br>GOAL | CHARTER AND<br>NEW MEMBERS<br>ADDED | DROPPED<br>MEMBERS | NET<br>GAIN/LOSS |
| JULY/AUG/SEPT | 0                | 0                 | 3                | -3               | JULY/AUG/SEPT         | 1                  | 81                                  | 111                | -30              |
| OCT/NOV/DEC   | 1                | 1                 | 1                | 0                | OCT/NOV/DEC           | 22                 | 58                                  | 47                 | 11               |
| JAN/FEB/MAR   | 0                | 0                 | 0                | 0                | JAN/FEB/MAR           | -2                 | 0                                   | 0                  | 0                |
| APR/MAY/JUNE  | 1                | 0                 | 0                | 0                | APR/MAY/JUNE          | 24                 | 0                                   | 0                  | 0                |