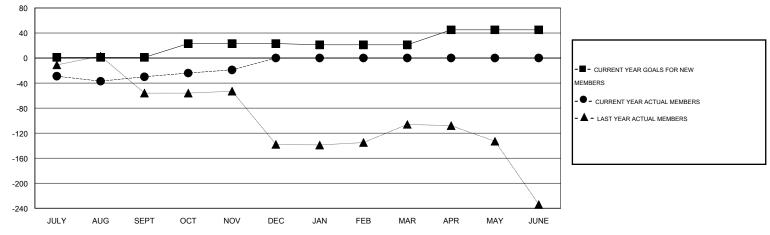

#### GOALS AND ACTUAL MEMBERS CUMULATIVE

| DROPPED CLUBS: 4  DROPPED MEMBERS |                | 27 CLUBS OF 58 ADDED 1 OR MORE NEW MEMBERS | GENDER DISTRIBU<br>MALE<br>FEMALE     | NTION<br>852 (52.76%)<br>763 (47.24%) |            |
|-----------------------------------|----------------|--------------------------------------------|---------------------------------------|---------------------------------------|------------|
| DECEASED  CLUB CANCELLED  OTHER   | 4<br>29<br>125 | CLICK HERE FOR HEALTH ASSESSMENT DATA      | FAMILY UNIT MEMBERS HEAD OF HOUSEHOLD |                                       | 649<br>255 |
| TOTAL                             | 158            |                                            | NON-HEAD OF HOUSEHOL                  | 394                                   |            |

# **LOCATION PHILIPPINES**

GMT CA 5

|               |                  | Clubs             |                  |                  |                       |                    | Members                             |                    |                  |
|---------------|------------------|-------------------|------------------|------------------|-----------------------|--------------------|-------------------------------------|--------------------|------------------|
|               | RESUL            | LTS FOR 2016-2017 |                  |                  | RESULTS FOR 2016-2017 |                    |                                     |                    |                  |
| QUARTER       | NEW CLUB<br>GOAL | NEW CLUBS         | DROPPED<br>CLUBS | NET<br>GAIN/LOSS | QUARTER               | NEW MEMBER<br>GOAL | CHARTER AND<br>NEW MEMBERS<br>ADDED | DROPPED<br>MEMBERS | NET<br>GAIN/LOSS |
| JULY/AUG/SEPT | 0                | 0                 | 3                | -3               | JULY/AUG/SEPT         | 1                  | 81                                  | 111                | -30              |
| OCT/NOV/DEC   | 1                | 1                 | 1                | 0                | OCT/NOV/DEC           | 22                 | 58                                  | 47                 | 11               |
| JAN/FEB/MAR   | 0                | 0                 | 0                | 0                | JAN/FEB/MAR           | -2                 | 0                                   | 0                  | 0                |
| APR/MAY/JUNE  | 1                | 0                 | 0                | 0                | APR/MAY/JUNE          | 24                 | 0                                   | 0                  | 0                |